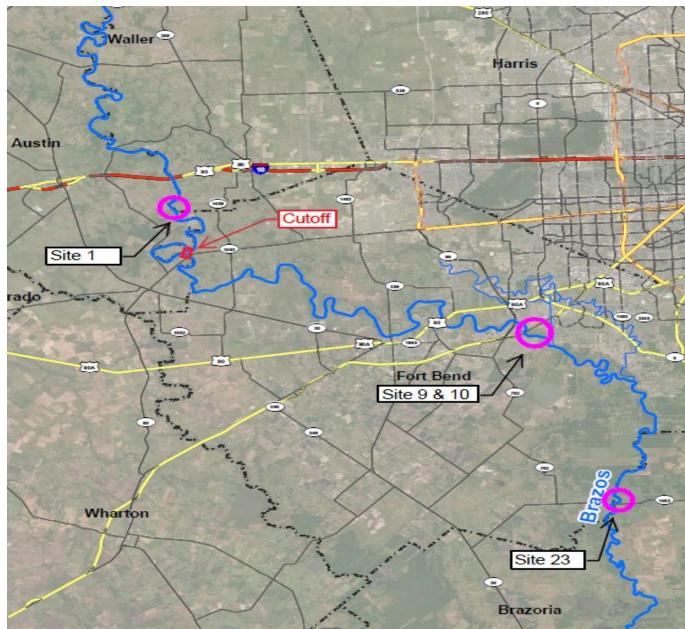

### **Simonton Cutoff Location**

### 2D HEC RAS Modeling at Site 1 – Waller & Austin Counties

### **Observation Method for Meander Migration (OMMM) Site 1 – Austin & Waller Counties**

Significant increase in projected Meander Migration over what is normally anticipated.