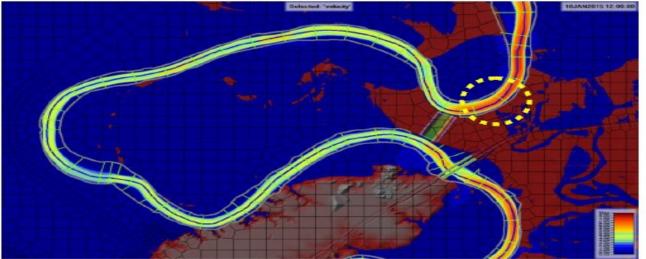

### **Simonton Cutoff Impact to River's Flowline**

Using the Fort Bend Drainage District's 2D HEC RAS Model, modeled the impact of the Cutoff on the flows and velocities in the river and compared to the current model without the cutoff.

For the 100-year event, modeled the impact of the Cutoff on the flows and velocities in the river and compared to the current model without the cutoff.

Downstream of Cutoff – Modeled the impact of the increased sedimentation (10% to 20% of the rivers area) on the flows and velocities in the river and compared to the current model without the cutoff.

Modeled the impact of the Cutoff on the flows and velocities in the river and compared to the current model without the cutoff.

100-yr

Existing Channel - Velocity=5.8 fps

Future Channel - Velocity = 6.9 fps

For 100-yr event, river velocities just upstream of the cutoff increase by nearly 19% when the Cutoff occurs.