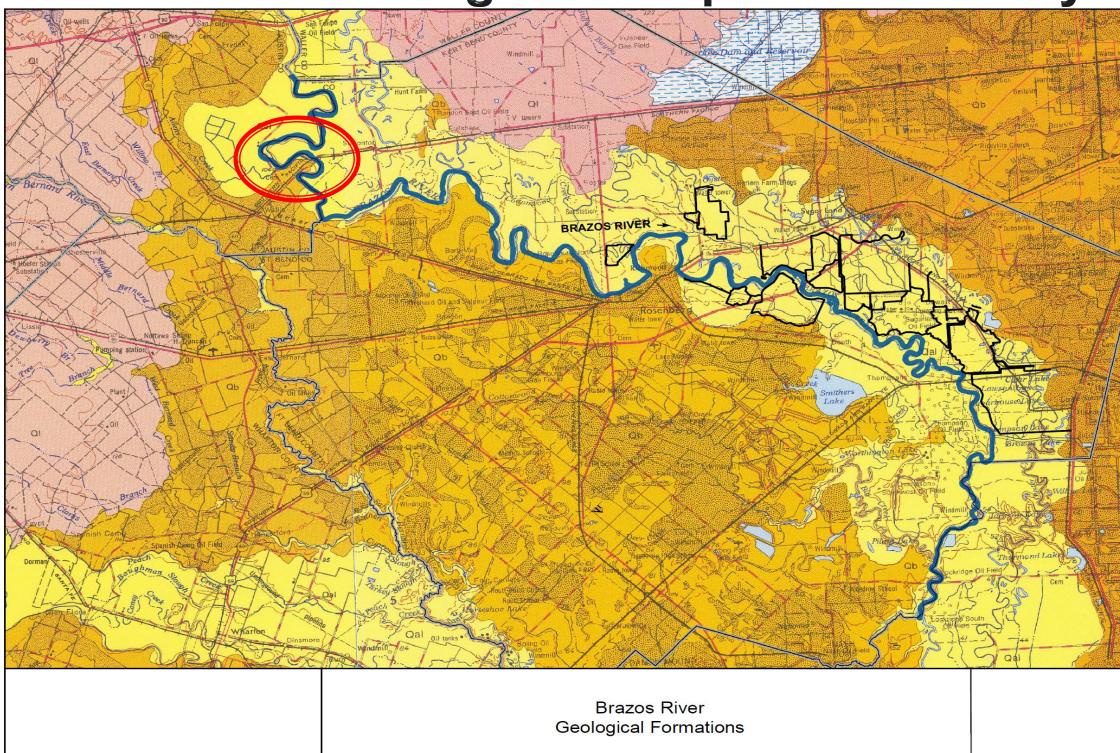

year period the river shortened itself by 218 miles due to cutoffs, however the corresponding increased meander migration, resulted in a net change in length of only 8 miles (Winkley 1977).
- Losing 6 miles of the river length due to the Simonton Cutoff from the overall 140 miles to Freeport (nearly 4% of its centerline length), the river will regain its length by increased sediment deposition, channel widening and increased meander migration both upstream and downstream.
- The millions of cubic yards of sediment from the cutoff and the resulting upstream head cut will be deposited downstream on the inside of the meanders of the river causing increased bank erosion on the outside of the meanders increasing normal flow velocities from 1 fps to 4 fps.

### **Geologic Floodplain Boundary**





### **Simonton Cutoff Location**



### **TAMU-OMMM Probable Neck (Progressive) Cutoff of the Brazos River in 2048**



Blue based on avg. annual meander migration from 1980–2015 Red based on avg. annual meander migration from 1953–1979 and 2016–2017



### Brazos River Erosion in Simonton (Looking upstream RS at Site 1)





### **Simonton Cutoff Impact to River's Flowline**





Using the Fort Bend Drainage District's 2D HEC RAS Model, modeled the impact of the Cutoff on the flows and velocities in the river and compared to the current model without the cutoff.



For the 100-year event, modeled the impact of the Cutoff on the flows and velocities in the river and compared to the current model without the cutoff.



Downstream of Cutoff – Modeled the impact of the increased sedimenta