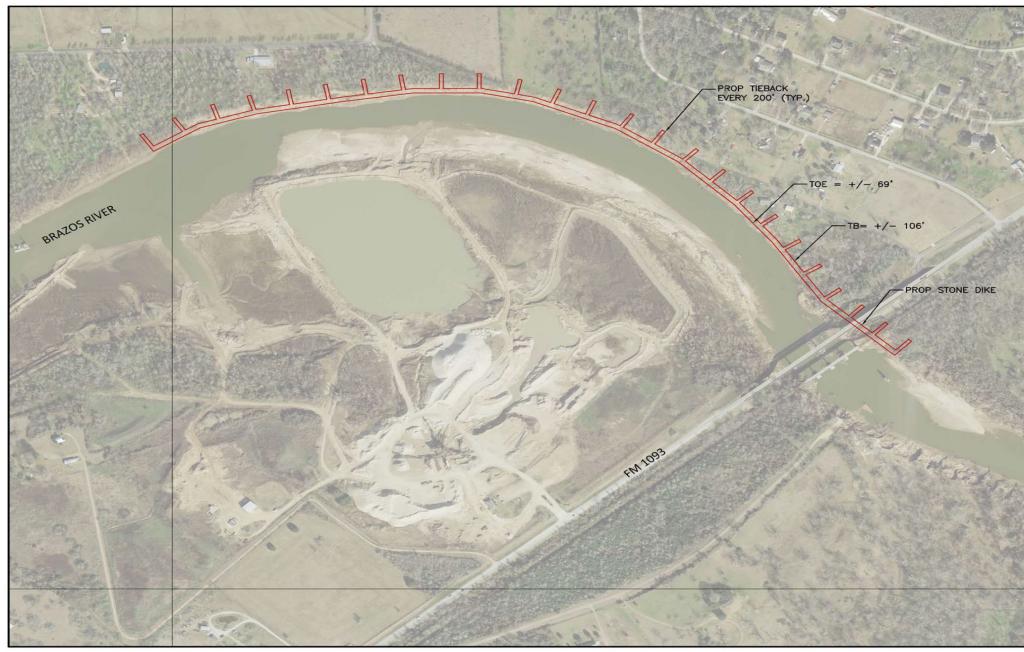

### Proposed Improvements Site 2 – Downstream Meander of Simonton Cutoff (RS)

| 「「「「「「」」  |                                                                                                                             |                          |                                    |
|-----------|-----------------------------------------------------------------------------------------------------------------------------|--------------------------|------------------------------------|
| あったの      |                                                                                                                             |                          |                                    |
| 福川        |                                                                                                                             |                          |                                    |
| and a     |                                                                                                                             |                          |                                    |
| -Ally     |                                                                                                                             |                          |                                    |
| 1         |                                                                                                                             |                          |                                    |
| - Not     |                                                                                                                             |                          |                                    |
| 1000      |                                                                                                                             |                          |                                    |
| and and   |                                                                                                                             |                          |                                    |
| S. S. San |                                                                                                                             |                          |                                    |
| No. 19.   |                                                                                                                             |                          |                                    |
| 1000      |                                                                                                                             |                          |                                    |
| 100 m     |                                                                                                                             |                          |                                    |
| 1111      |                                                                                                                             |                          |                                    |
| 一部であ      | PRE                                                                                                                         |                          | NARY                               |
| Str.      | NOT FOR<br>BIDDING, OF<br>FOR                                                                                               | E CONS<br>PERM<br>REVIEW | TRUCTION,<br>IT PURPOSES.<br>ONLY. |
| - ANDRE   | HUITT-<br>Consu                                                                                                             | -ZOLLA                   | RS, INC.<br>ngineers               |
|           |                                                                                                                             |                          | _                                  |
|           |                                                                                                                             |                          |                                    |
|           |                                                                                                                             |                          |                                    |
| 214       |                                                                                                                             |                          |                                    |
| 24        | DATE DESCRIPTION<br>REVISIONS AND ISSUE DATE                                                                                | ES                       | REV. No.                           |
| N.        |                                                                                                                             | -                        |                                    |
| 200       | SITE 2                                                                                                                      |                          |                                    |
| a solo    | FM 1093 AND UPRR BRIDGE-<br>4700 LF STONE DIKE                                                                              |                          |                                    |
| 100       | BRAZOS RIVE                                                                                                                 | R                        |                                    |
| Store and | STONE EROSION PRO                                                                                                           | DTE                      | CTION                              |
| ALC IN    | FORT BEND COUNTY<br>TEXAS                                                                                                   |                          |                                    |
| - Ale     | HUITT-ZOLIARS                                                                                                               | = NTS                    | SHEET                              |
| 4         | Huitt-Zollors, Inc. Houston – West<br>10350 Richmond Ave, Suite 300 DA<br>Houston, Texas 77042<br>Phone (281) 496-0066 04/0 | TE<br>2/2018             | /18                                |