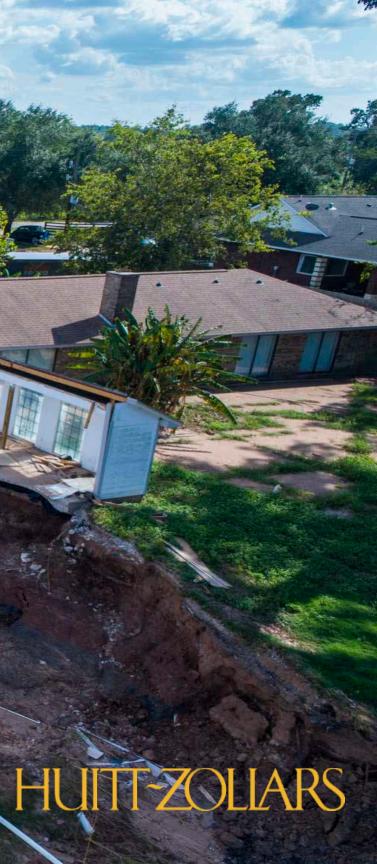

# The Brazos River Simonton Cutoff

August 30, 2022



### The Brazos River – One of Texas' Largest Rivers

- Brazos River watershed ~ 44,000 sq. miles
- Stretches more than 1,280 miles from the **New Mexico to the Gulf of Mexico in Freeport**
- 11<sup>th</sup> longest river in the US
- System includes
  - 11 reservoirs
    - 8 US Army Corps of Engineers (flood control)
    - 3 Brazos River Authority (water supply)
- Approximately 89 miles of the Brazos River runs through Fort Bend County

| Lub | bock                                  |                   | -                         |
|-----|---------------------------------------|-------------------|---------------------------|
| 5   | Brazos                                | River             | Basin                     |
| v   | West Central Br<br>Vater Distribution | System<br>Abilene | A