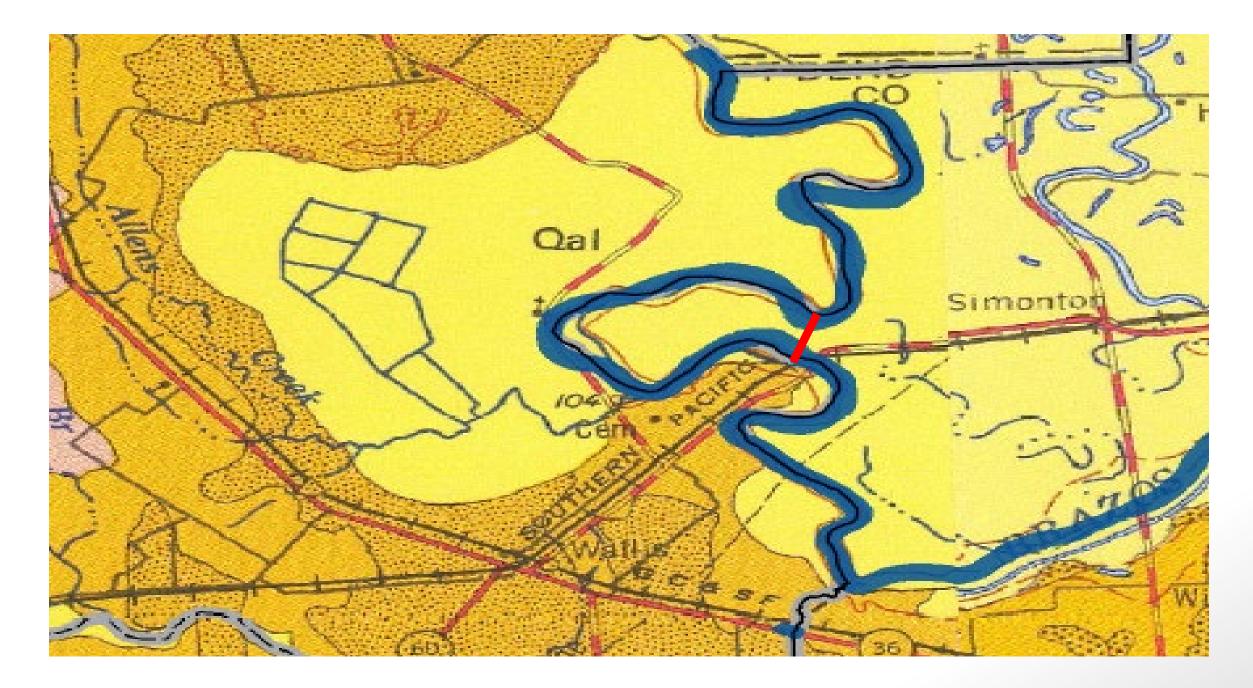

### **Geologic Floodplain Boundary**

### **Simonton Cutoff Location**

### **River Channel Cutoffs – Chute & Neck (Progressive)**

- Drives changes in channel morphology, sediment load and habitat attributes of alluvial floodplain rivers
- Chute Cutoff occurs when overbank flows carve a new channel across the floodplain usually during a significant flood event. This causes split flows initially until the majority of the river flows through the widening cutoff results in a silted oxbow in what was formerly the river.
- Neck Cutoff occurs from increasing sinuosity and decreasing radius of curvature until the channel double backs upon itself via progressive migration. Ultimately, an oxbow will form. This is what is occurring at Simonton Cutoff.
- Planning for the impact of a cutoff requires balancing ecological function, flood protection and water supply.