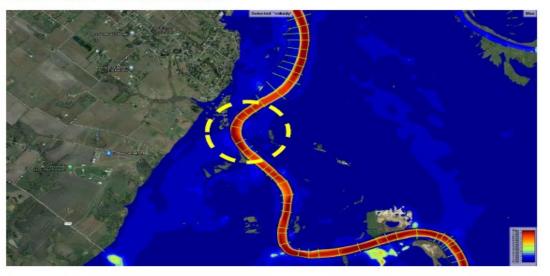

### 2D HEC RAS Modeling at Site 1 – Waller & Austin Counties

### **100-Year Storm Event**

Location: Site 1

Existing Channel - Velocity = 7.2 (fps)

Future Channel - Velocity = 8.2 (fps)

For 100-yr event, river velocities increase by nearly 14% when the Cutoff occurs.