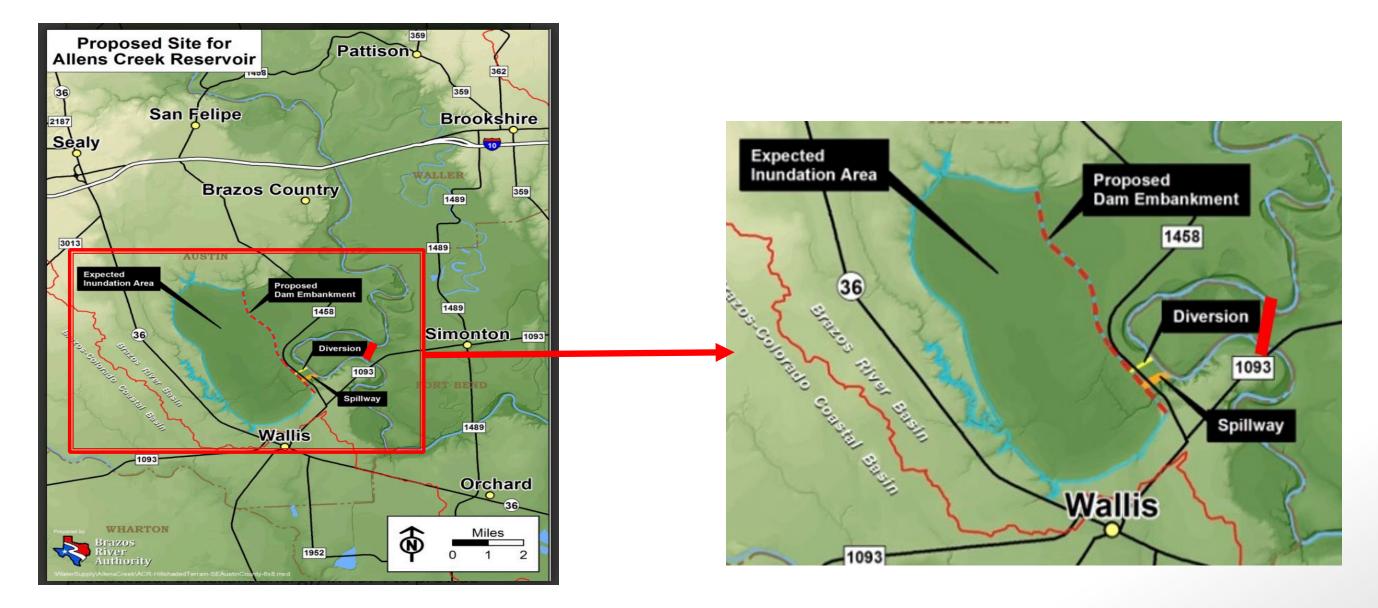

### **Cutoff will impact Allens Creek Reservoir**

The reservoir's diversion and spillway structures will ultimately be silted in due the cutoff.