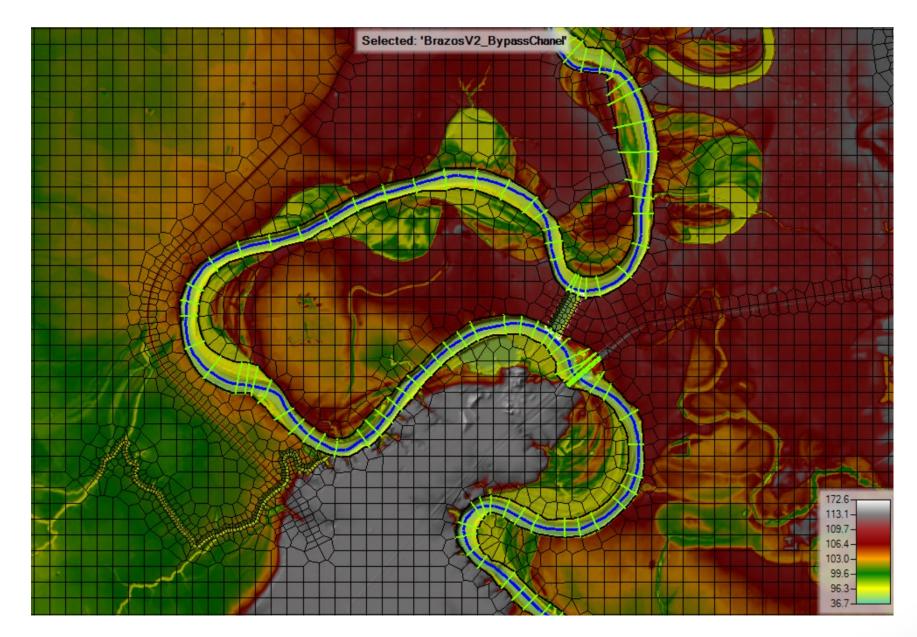

### **Simonton Cutoff Impact to River's Flowline**

Using the Fort Bend Drainage District's 2D HEC RAS Model, modeled the impact of the Cutoff on the flows and velocities in the river and compared to the current model without the cutoff.

For the 100-year event, modeled the impact of the Cutoff on the flows and velocities in the river and compared to the current model without the cutoff.

Downstream of Cutoff – Modeled the impact of the increased sedimentation (10% to 20% of the rivers area) on the flows and velocities in the river and compared to the current model without the cutoff.

Modeled the impact of the Cutoff on the flows and velocities in the river and compared to the current model without the cutoff.

100-yr

Existing Channel - Velocity=5.8 fps

Future Channel - Velocity = 6.9 fps

For 100-yr event, river velocities just upstream of the cutoff increase by nearly 19% when the Cutoff occurs.