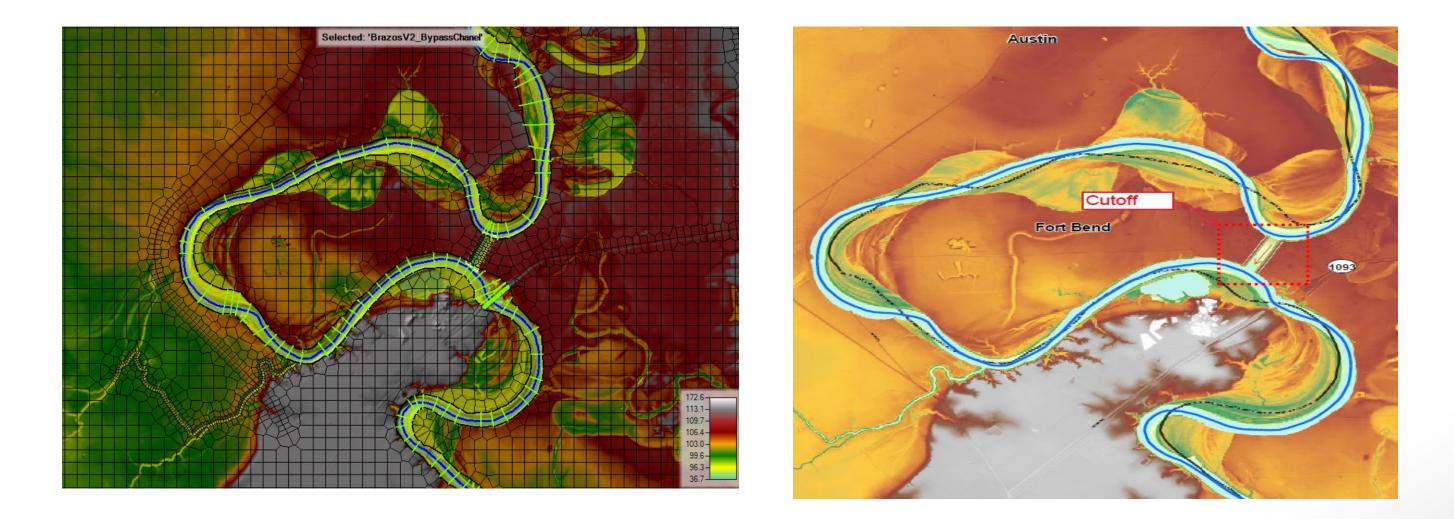

### **River Channel Cutoffs – Chute & Neck (Progressive)**

- Drives changes in channel morphology, sediment load and habitat attributes of alluvial floodplain rivers
- Chute Cutoff occurs when overbank flows carve a new channel across the floodplain usually during a significant flood event. This causes split flows initially until the majority of the river flows through the widening cutoff results in a silted oxbow in what was formerly the river.
- Neck Cutoff occurs from increasing sinuosity and decreasing radius of curvature until the channel double backs upon itself via progressive migration. Ultimately, an oxbow will form. This is what is occurring at Simonton Cutoff.
- Planning for the impact of a cutoff requires balancing ecological function, flood protection and water supply.

### **Simonton Cutoff Location**