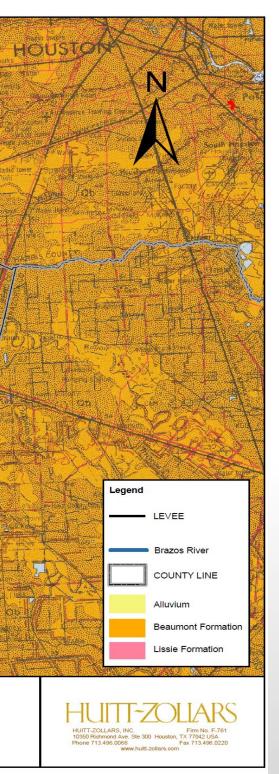

ear period the river shortened itself by 218 miles due to cutoffs, however the corresponding increased meander migration, resulted in a net change in length of only 8 miles (Winkley 1977).
- Losing 6 miles of the river length due to the Simonton Cutoff from the overall 140 miles to Freeport (nearly 4% of its centerline length), the river will regain its length by increased sediment deposition, channel widening and increased meander migration both upstream and downstream.
- The millions of cubic yards of sediment from the cutoff and the resulting upstream head cut will be deposited downstream on the inside of the meanders of the river causing increased bank erosion on the outside of the meanders increasing normal flow velocities from 1 fps to 4 fps.

### **Geologic Floodplain Boundary**





### **Simonton Cutoff Location**



### **TAMU-OMMM Probable Neck (Progressive) Cutoff of the Brazos River in 2048**



Blue based on avg. annual meander migration from 1980–2015 Red based on avg. annual meander migration from 1953–1979 and 2016–2017



### Brazos River Erosion in Simonton (Looking upstream RS at Site 1)





### **Simonton Cutoff Impact to River's Flowline**





Using the Fort Bend Drainage District's 2D HEC RAS Model, modeled the impact of the Cutoff on the flows and velocities in the river and compared to the current model without the cutoff.



For the 100-year event, modeled the impact of the Cutoff on the flows and velocities in the river and compared to the current model without the cutoff.



Downstream of Cutoff – Modeled the impact of the increased sedimentati