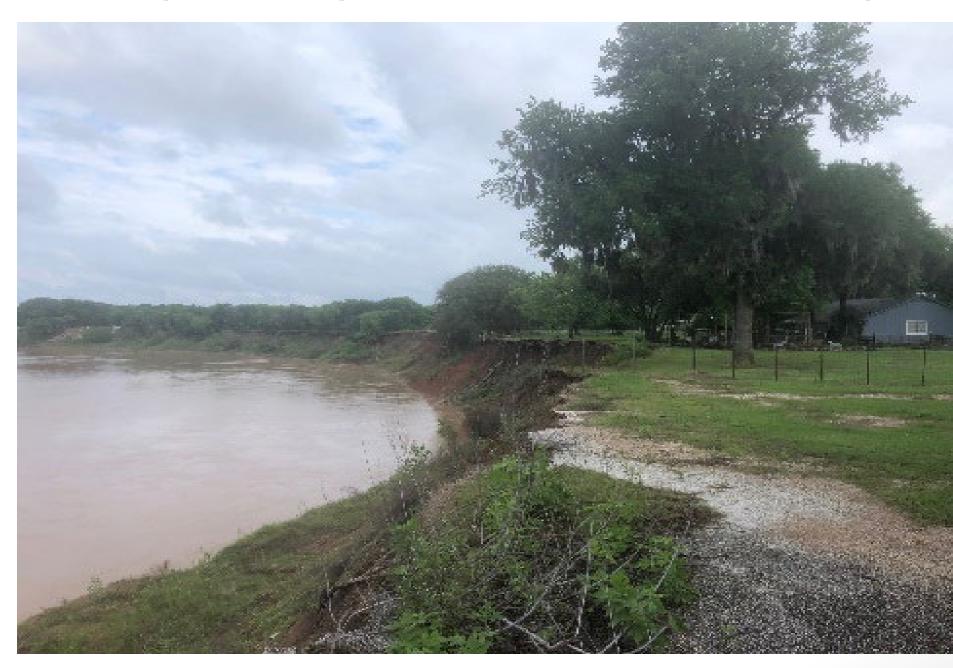

h), the river will regain its length by increased sediment deposition, channel widening and increased meander migration both upstream and downstream.
- The millions of cubic yards of sediment from the cutoff and the resulting upstream head cut will be deposited downstream on the inside of the meanders of the river causing increased bank erosion on the outside of the meanders increasing normal flow velocities from 1 fps to 4 fps.

### **Geologic Floodplain Boundary**





### **Simonton Cutoff Location**



### **TAMU-OMMM Probable Neck (Progressive) Cutoff of the Brazos River in 2048**



Blue based on avg. annual meander migration from 1980–2015 Red based on avg. annual meander migration from 1953–1979 and 2016–2017



### Brazos River Erosion in Simonton (Looking upstream RS at Site 1)





### **Simonton Cutoff Impact to River's Flowline**





Using the Fort Bend Drainage District's 2D HEC RAS Model, modeled the impact of the Cutoff on the flows and velocities in the river and compared to the current model without the cutoff.



For the 100-year event, modeled the impact of the Cutoff on the flows and velocities in the river and compared to the current model without the cutoff.



Downstream of Cutoff – Modeled the impact of the increased sedimentation (10% to 20% of the rivers area) on the flows and velocities in the river and compared to the current model without the cutoff.



Modeled the impact of the Cutoff on the flows and velocities in the river and compared to the current model without the cutoff.

100-yr

Existing Channel - Velocity=5.8 fps



Future Channel -