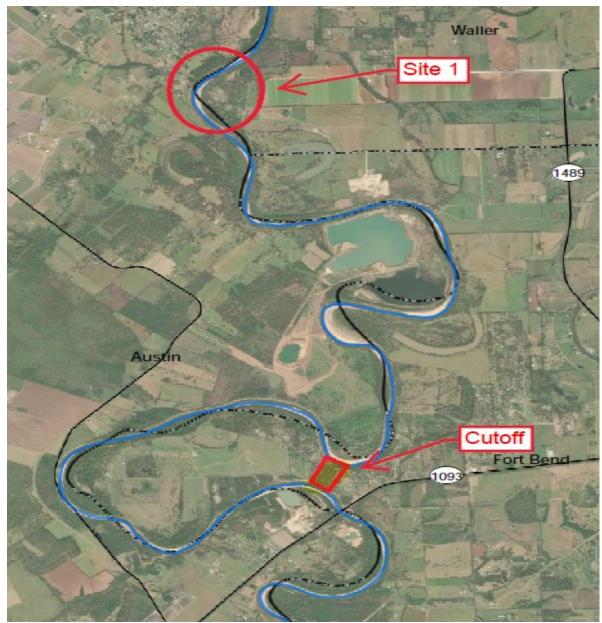

### Brazos River Erosion in Simonton (Looking upstream RS at Site 1)

### 2D HEC RAS Modeling at Site 1 – Waller & Austin Counties

### **Observation Method for Meander Migration (OMMM) Site 1 – Austin & Waller Counties**

Significant increase in projected Meander Migration over what is normally anticipated.