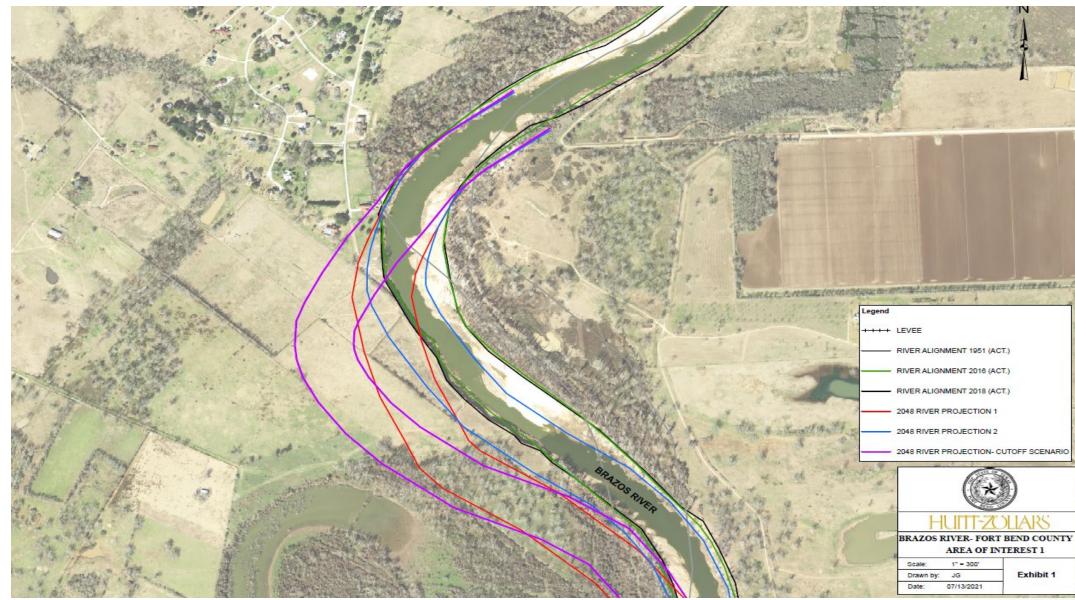

### **TAMU-OMMM Probable Neck (Progressive) Cutoff of the Brazos River in 2048**

Blue based on avg. annual meander migration from 1980–2015 Red based on avg. annual meander migration from 1953–1979 and 2016–2017

### **Simonton Cutoff Impact to River's Flowline**

Using the Fort Bend Drainage District's 2D HEC RAS Model, modeled the impact of the Cutoff on the flows and velocities in the river and compared to the current model without the cutoff.

For 100-yr event, river velocities just upstream of the cutoff increase by nearly 19% when the Cutoff occurs.

### **Observation Method for Meander Migration (OMMM) Site 1 – Austin & Waller Counties**

Significant increase in projected Meander Migration over what is normally anticipated.