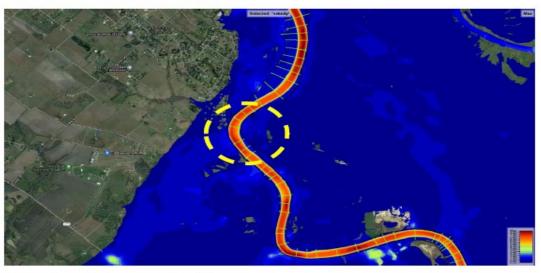

### 2D HEC RAS Modeling at Site 1 – Waller & Austin Counties

### **100-Year Storm Event**

Location: Site 1

Existing Channel - Velocity = 7.2 (fps)

Future Channel - Velocity = 8.2 (fps)

For 100-yr event, river velocities increase by nearly 14% when the Cutoff occurs.