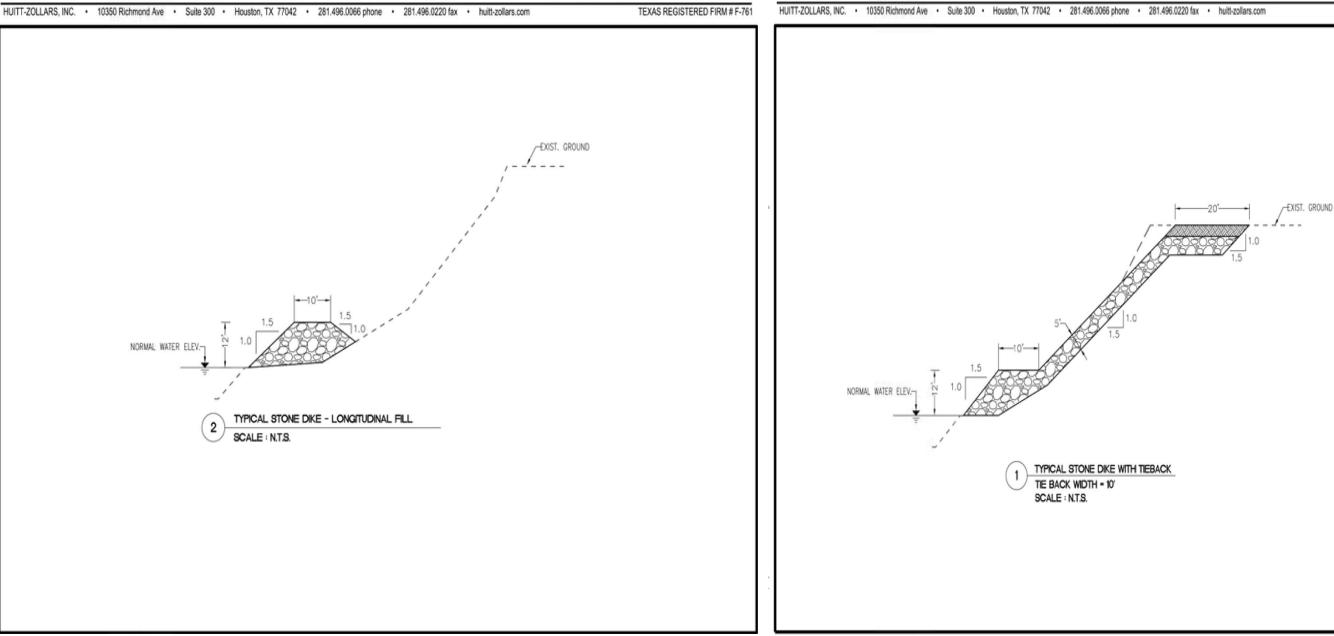

river velocities just upstream of the cutoff increase by nearly 19% when the Cutoff occurs.

### 2D HEC RAS Modeling at Site 1 – Waller & Austin Counties

### **100-Year Storm Event**

Location: Site 1

Existing Channel - Velocity = 7.2 (fps)



Future Channel - Velocity = 8.2 (fps)



For 100-yr event, river velocities increase by nearly 14% when the Cutoff occurs.

### **Observation Method for Meander Migration (OMMM) Site 1 – Austin & Waller Counties**



Significant increase in projected Meander Migration over what is normally anticipated.

### **Cutoff will impact Allens Creek Reservoir**



The reservoir's diversion and spillway structures will ultimately be silted in due the cutoff.

### **Proposed Improvements – Stone Toe Protection & Tie Backs**

HUITT-ZOLIARS

### HUITT-ZOLIARS



TEXAS REGISTERED FIRM # F-761

### **Proposed Improvements – Sites 1 and 2**





| PRELIMINARY<br>NOT FOR CONSTRUCTION,<br>BIDONG, OF PERMIT PUBPOSES.<br>FOR REVIEW ONLY.<br>HUITT-ZOLLARS, INC.<br>Consulting Engineers<br>DESCRIPTION<br>REVISIONS AND ISSUE DATES<br>OVERALL VIEW<br>SITES 1 AND 2<br>BRAZOS RIVER<br>TONE EROSION PROTECTION<br>FORT BEND COUNTY,<br>TEXAS<br>DATE<br>DATE CONSTRUCTION<br>FORT BEND COUNTY,<br>TEXAS