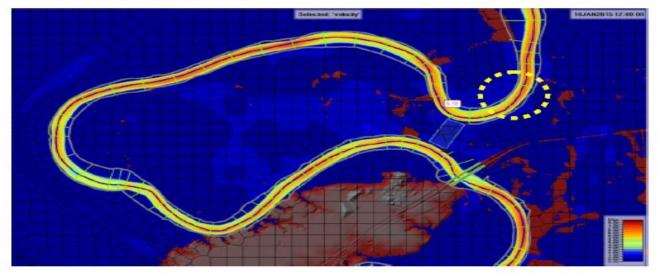

### **Simonton Cutoff Impact to River's Flowline**

Using the Fort Bend Drainage District's 2D HEC RAS Model, modeled the impact of the Cutoff on the flows and velocities in the river and compared to the current model without the cutoff.

For the 100-year event, modeled the impact of the Cutoff on the flows and velocities in the river and compared to the current model without the cutoff.

Downstream of Cutoff – Modeled the impact of the increased sedimentation (10% to 20% of the rivers area) on the flows and velocities in the river and compared to the current model without the cutoff.

Modeled the impact of the Cutoff on the flows and velocities in the river and compared to the current model without the cutoff.

100-yr

Existing Channel - Velocity=5.8 fps

Future Channel - Velocity = 6.9 fps

For 100-yr event, river velocities just upstream of the cutoff increase by nearly 19% when the Cutoff occurs.