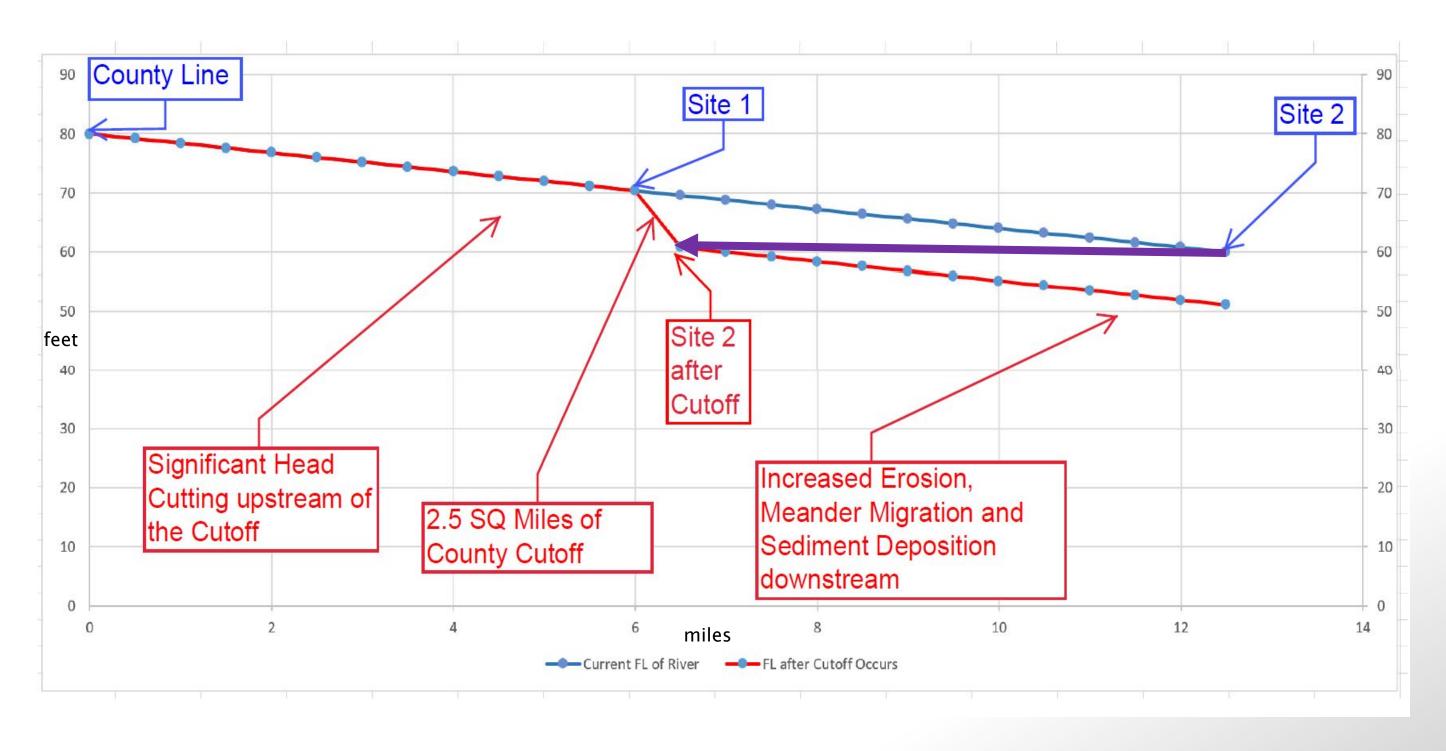

### **Simonton Cutoff Impact to River's Flowline**

Using the Fort Bend Drainage District's 2D HEC RAS Model, modeled the impact of the Cutoff on the flows and velocities in the river and compared to the current model without the cutoff.

## **River Channel Cutoffs**

- A river with large bed loads, like the Brazos, will continuously shorten and lengthen itself by cutoffs and meander migration (bank erosion on the outside of river curves), respectively. The net result is the river will strive to maintain a certain length. History – On the lower Mississippi River, over 100 year period the river shortened itself by 218 miles due to cutoffs, however the corresponding increased meander migration, resulted in a net change in length of only 8 miles (Winkley 1977).
- Losing 6 miles of the river length due to the Simonton Cutoff from the overall 140 miles to Freeport (nearly 4% of its centerline length), the river will regain its length by increased sediment deposition, channel widening and increased meander migration both upstream and downstream.
- The millions of cubic yards of sediment from the cutoff and the resulting upstream head cut will be deposited downstream on the inside of the meanders of the river causing increased bank erosion on the outside of the meanders increasing normal flow velocities from 1 fps to 4 fps.