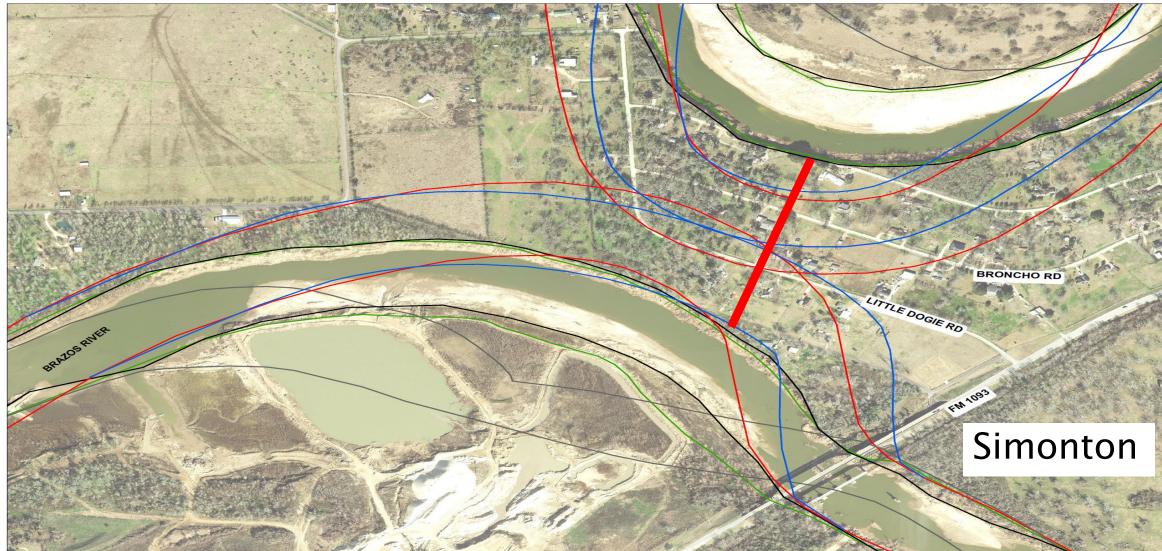

### **Simonton Cutoff Location**

### **TAMU-OMMM Probable Neck (Progressive) Cutoff of the Brazos River in 2048**

Blue based on avg. annual meander migration from 1980–2015 Red based on avg. annual meander migration from 1953–1979 and 2016–2017